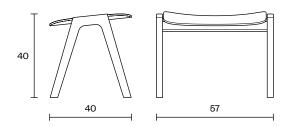

| Design                   | Zoran Jedrejčić                                                                                                                                                                  |
|--------------------------|----------------------------------------------------------------------------------------------------------------------------------------------------------------------------------|
| Dimensions               | 57x40x40 cm<br>(Seater Height 40 cm)                                                                                                                                             |
| Weight                   | 4.5 kg                                                                                                                                                                           |
| Wood &<br>Plywood choice | Beech - Natural / Colored                                                                                                                                                        |
| Combinations             | Wooden Footrest with<br>upholstered seater part                                                                                                                                  |
| Packaging<br>Info        | <ul> <li>5 Layer Cardboard Box</li> <li>Max. per Box: 1 Footrest</li> <li>Gross Weight: Ca. 6.5 kg</li> <li>Volume: 0.12 m<sup>3</sup></li> <li>Box Size: 45x55x50 cm</li> </ul> |