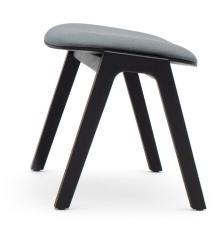

## Footrest

The estheticism of this Footrest is rooted in the design of the entire series. Ritz Footrest is an addition to the Armchair, being its visual and comfort supplement. Its lines are subtle and harmonious, and they make it fit its environment unassumingly and perfectly.