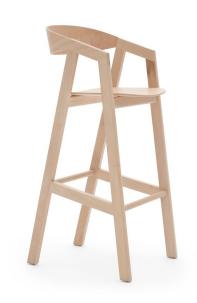

## Simple Bar Stool

Simple Bar Stool has a low back support, which makes it highly comfortable and suitable for long sitting. It is a perfect fit for private ambiences, where comfort is an imperative. Due to its functional design, the stool is ideal for hotel bars and high dinning arrangements. There is a possibility of the seat upholstering for additional comfort.