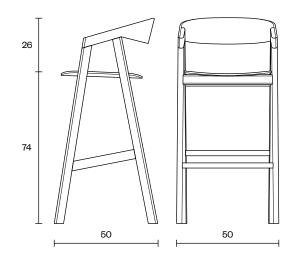

| Design                   | Zoran Jedrejčić                                                                                                                                                                |
|--------------------------|--------------------------------------------------------------------------------------------------------------------------------------------------------------------------------|
| Dimensions               | 50x50x100 cm<br>(Seater Height 74 cm)                                                                                                                                          |
| Weight                   | 5.9 / *6.6 kg                                                                                                                                                                  |
| Wood &<br>Plywood choice | Beech - Natural / Colored                                                                                                                                                      |
| Combinations             | <ul><li>Wooden Bar Stool</li><li>Wooden Bar Stool with<br/>upholstered seater part</li></ul>                                                                                   |
| Packaging<br>Info        | <ul> <li>5 Layer Cardboard Box</li> <li>Max. per Box: 1 Bar Stool</li> <li>Gross Weight: Ca. 8.4 / *9.1 kg</li> <li>Volume: 0.32 m³</li> <li>Box Size: 55x55x105 cm</li> </ul> |